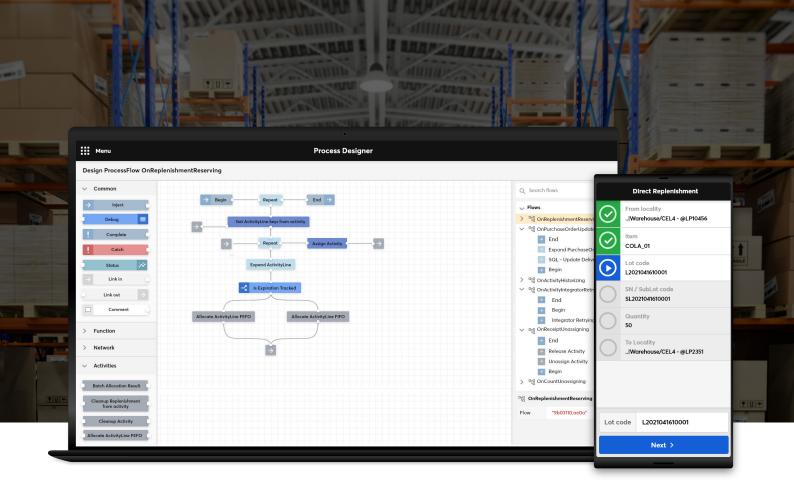

### Flexibly organize your logistics processes

Warpspeed employs a low-code process designer that allows you to design your own logic, functions and formulas. This ensures a seamless operation and integration of your logistics processes, without the need for software customization.