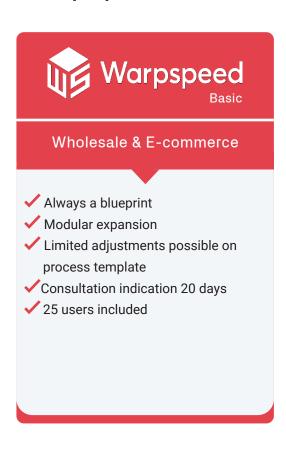

.



#### **Cloud-based WMS**

Warpspeed can be deployed in the cloud or hosted within your own environment. Warpspeed works seamlessly with robotics, TMS, ERP, and MES systems. Additionally, we connect seamlessly to warehouse automation.



### Flexibly organize your logistics processes

Warpspeed employs a low-code process designer that allows you to design your own logic, functions and formulas. This ensures a seamless operation and integration of your logistics processes, without the need for software customization.



## Next generation WMS

Warpspeed WMS is developed with state-of-theart technology and is completely browser-based. The user interface is user-friendly and flexible. For example, personal views are supported in all screens.



# Warpspeed offers the following solutions