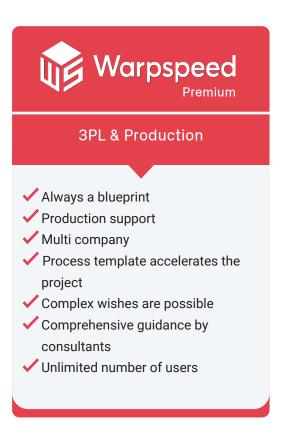

#### **Cloud-based WMS**

Warpspeed can be deployed in the cloud or hosted within your own environment. Warpspeed works seamlessly with robotics, TMS, ERP, and MES systems. Additionally, we connect seamlessly to warehouse automation.



### Flexibly organize your logistics processes

Warpspeed employs a low-code process designer that allows you to design your own logic, functions and formulas. This ensures a seamless operation and integration of your logistics processes, without the need for software customization.



## Next generation WMS

Warpspeed WMS is developed with state-of-theart technology and is completely browser-based. The user interface is user-friendly and flexible. For example, personal views are supported in all screens.



# Warpspeed offers the following solutions